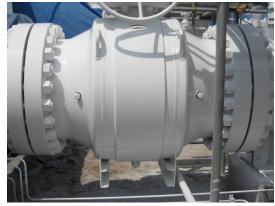

#### Project Description

After sandblasting the pipeline, the old material and rust was removed. To tackle the condensation issue Moist Metal Grip was used as a base coat. For safety reasons the Moist Metal Grip was then coated with yellow tinted EnamoGrip. The trial was done at the pumping station. Treatment of the entire pipeline is dicussed and might proceed in 2009/2010. The results were extremely satisfying and no other products performed so well in the Tender. A big advantage was the application could be done Online. Please contact us for more information or pictures

#### **Project Pictures**

Thanks to: SC2 Trading

Swaefkenstraat 8, 7415EC Deventer, Netherlands

Website: www.sc2trading.com, Email: info@sc2trading.com