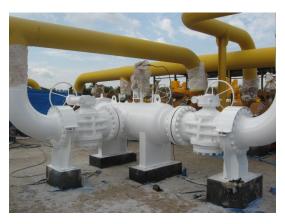

#### Project Description

After sandblasting the pipeline, the old material and rust was removed. To tackle the condensation issue Moist Metal Grip was used as a base coat. For safety reasons the Moist Metal Grip was then coated with yellow tinted EnamoGrip. The trial was done at the pumping station. Treatment of the entire pipeline is dicussed and might proceed in 2009/2010. The results were extremely satisfying and no other products performed so well in the Tender. A big advantage was the application could be done Online. Please contact us for more information or pictures

#### **Project Pictures**

Thanks to: SC2 Trading

Swaefkenstraat 8, 7415EC Deventer, Netherlands

Website: www.sc2trading.com, Email: info@sc2trading.com